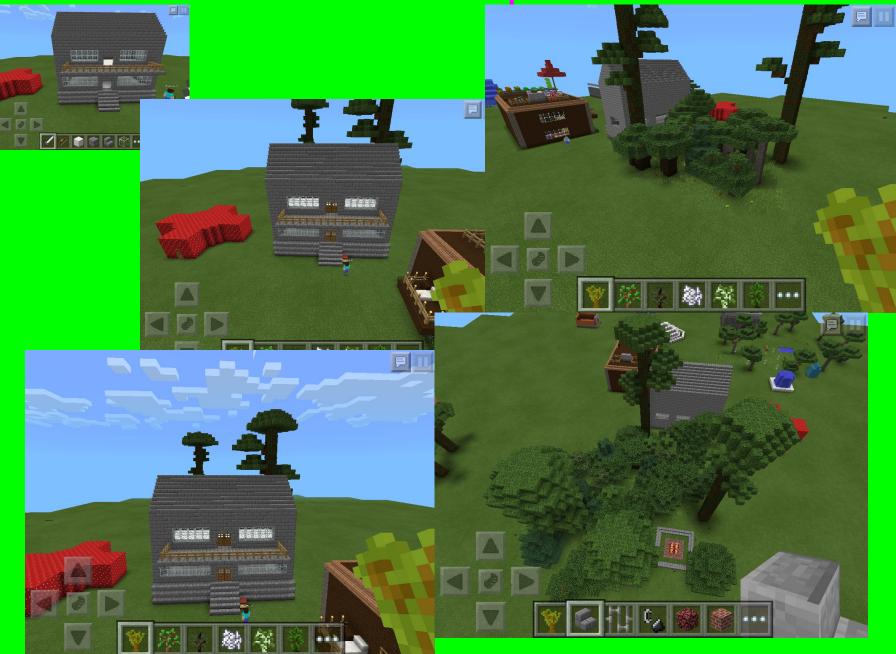

#### I wanted to build a big house.

## My house got destroyed an I rebuilt it but, with wood instead of cobblestone. (Not mine)

## I built a new house.

## I built a new house and a forest behind it with a camp fire.