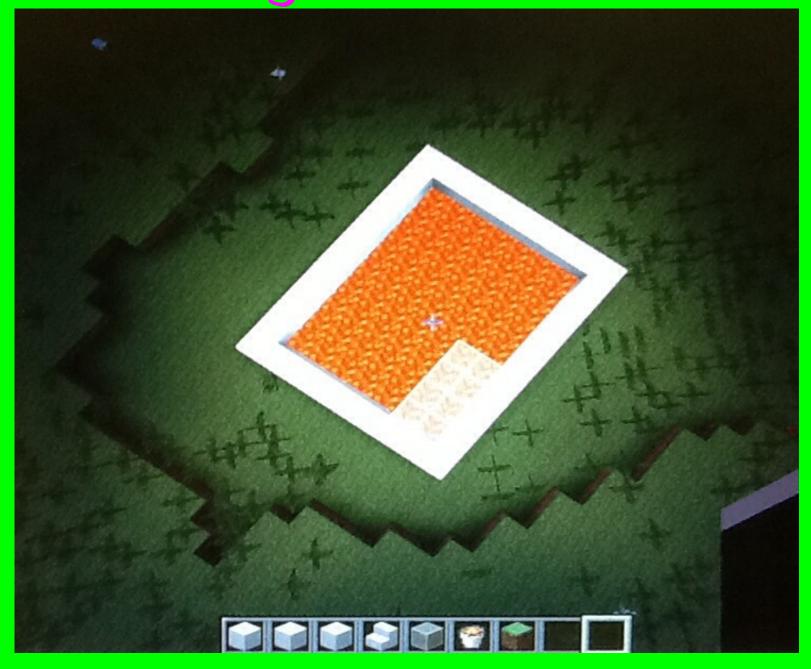

## Minecraft

#### Grace



#### I wanted to build this.



#### I wanted to build a big house.



## I was trying to make a lava floor with glass over.



### I would like to show people the shift command and the tab command.





## My house got destroyed an I rebuilt it but, with wood instead of cobblestone. (Not mine)

## I built a new house.



### I built a new house on a new

#### sever.



# I was in the middle of building a giant Steve.



#### I finished my Steve/House.



戶

#### Someone burnt down my Steve/House. :(



#### I made a new world with...



## I built the fountain I wanted build in the first class.



## I built a new house and a forest behind it with a camp fire.



### l went a a Disney server with Endergal\_5.









# Me and Endergal\_5 played skyblock.