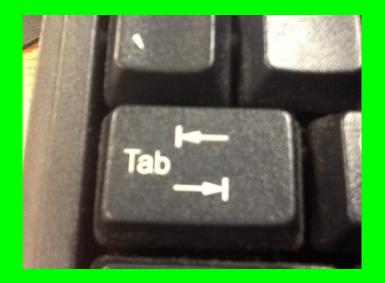

## Minecraft

#### Grace



#### I wanted to build this.



#### I wanted to build a big house.



## I was trying to make a lava floor with glass over.



### I would like to show people the shift command and the tab command.





## My house got destroyed an I rebuilt it but, with wood instead of cobblestone. (Not mine)

## I built a new house.



### I built a new house on a new

#### sever.



# I was in the middle of building a giant Steve.



#### I finished my Steve/House.



戶

#### Someone burnt down my Steve/House. :(



#### I made a new world with...



## I built the fountain I wanted build in the first class.



## I built a new house and a forest behind it with a camp fire.



### l went a a Disney server with Endergal\_5.









# Me and Endergal\_5 played skyblock.