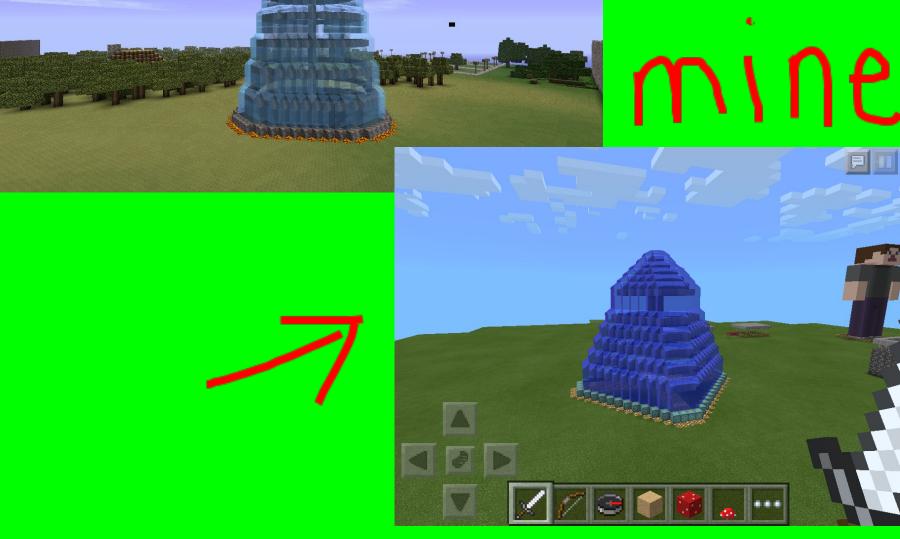

#### I wanted to build this.

## I built the fountain I wanted build in the first class.