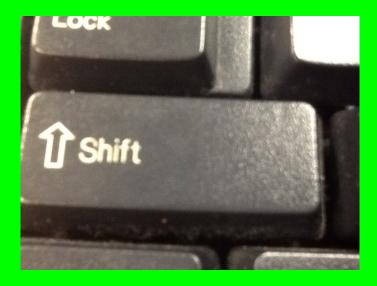

## Minecraft

#### Grace



#### I wanted to build this.



#### I wanted to build a big house.



## I was trying to make a lava floor with glass over.



### I would like to show people the shift command and the tab command.





## My house got destroyed an I rebuilt it but, with wood instead of cobblestone. (Not mine)

## I built a new house.



### I built a new house on a new

#### sever.



# I was in the middle of building a giant Steve.



#### I finished my Steve/House.



戶

#### Someone burnt down my Steve/House. :(



#### I made a new world with...



## I built the fountain I wanted build in the first class.



## I built a new house and a forest behind it with a camp fire.



### l went a a Disney server with Endergal\_5.









# Me and Endergal\_5 played skyblock.