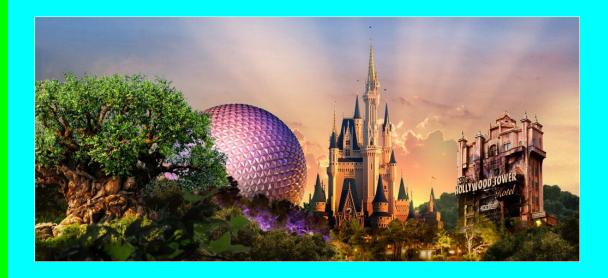

## By: Grace Allison-Plewa

If you end up late and it is

night you will see

Cinderella's Castle light

up it is very pretty

And then you will see a big golf ball but next to that there is the big Disney Castle you should go over there to see what's inside