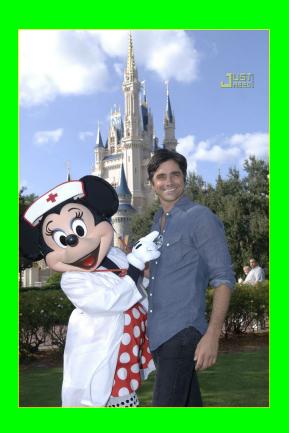

## By: Grace Allison-Plewa





If you end up late and it is

night you will see

Cinderella's Castle light

up it is very pretty



And then you will see a big golf ball but next to that there is the big Disney Castle you should go over there to see what's inside



Try to see all the

Disney characters like

Mickey, Minnie,

Donald, And Daisy.



Have you noticed

that Mickey and

Minnie might be

in love what would

you think.



You should go to there
Paradise Pier there a
huge fairest wheel an a
lot of roller coasters!



Then you would see

Mickey's sorcerer

hat and if you see it at

night it glow very

bright.



You will go on
thousands of roller
coasters it will be
awesome!



You might even meet
some famous people?

## The end

Have fun!