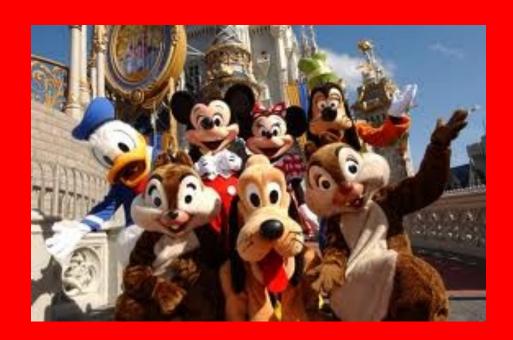

Try to see all the

Disney characters like

Mickey, Minnie,

Donald, And Daisy.

Have you noticed

that Mickey and

Minnie might be

in love what would

you think.

You should go to there
Paradise Pier there a
huge fairest wheel an a
lot of roller coasters!

Then you would see

Mickey's sorcerer

hat and if you see it at

night it glow very

bright.

You will go on
thousands of roller
coasters it will be
awesome!