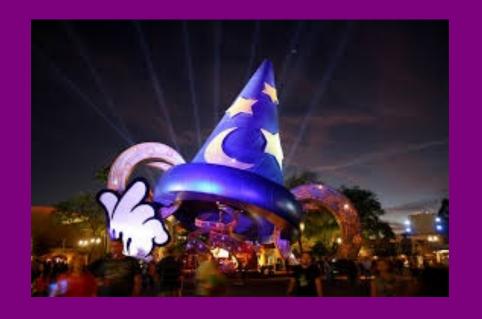

you think.

You should go to there
Paradise Pier there a
huge fairest wheel an a
lot of roller coasters!

Then you would see

Mickey's sorcerer

hat and if you see it at

night it glow very

bright.

You will go on
thousands of roller
coasters it will be
awesome!