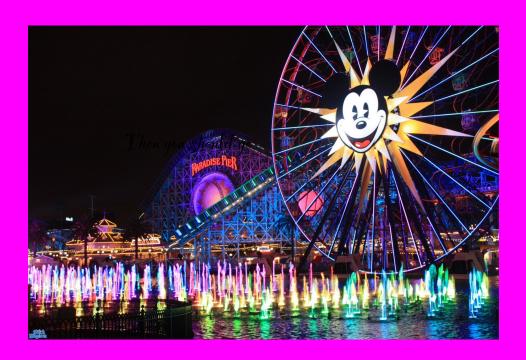

you think.

You should go to there
Paradise Pier there a
huge fairest wheel an a
lot of roller coasters!

Then you would see

Mickey's sorcerer

hat and if you see it at

night it glow very

bright.

You will go on
thousands of roller
coasters it will be
awesome!