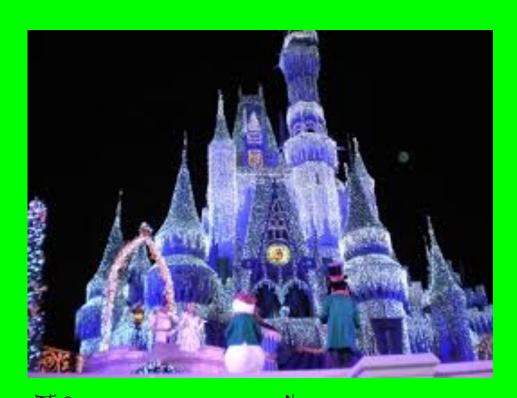

## By: Grace Allison-Plewa

If you end up late and it is

night you will see

Cinderella's Castle light

up it is very pretty

And then you will see a big golf ball but next to that there is the big Disney Castle you should go over there to see what's inside